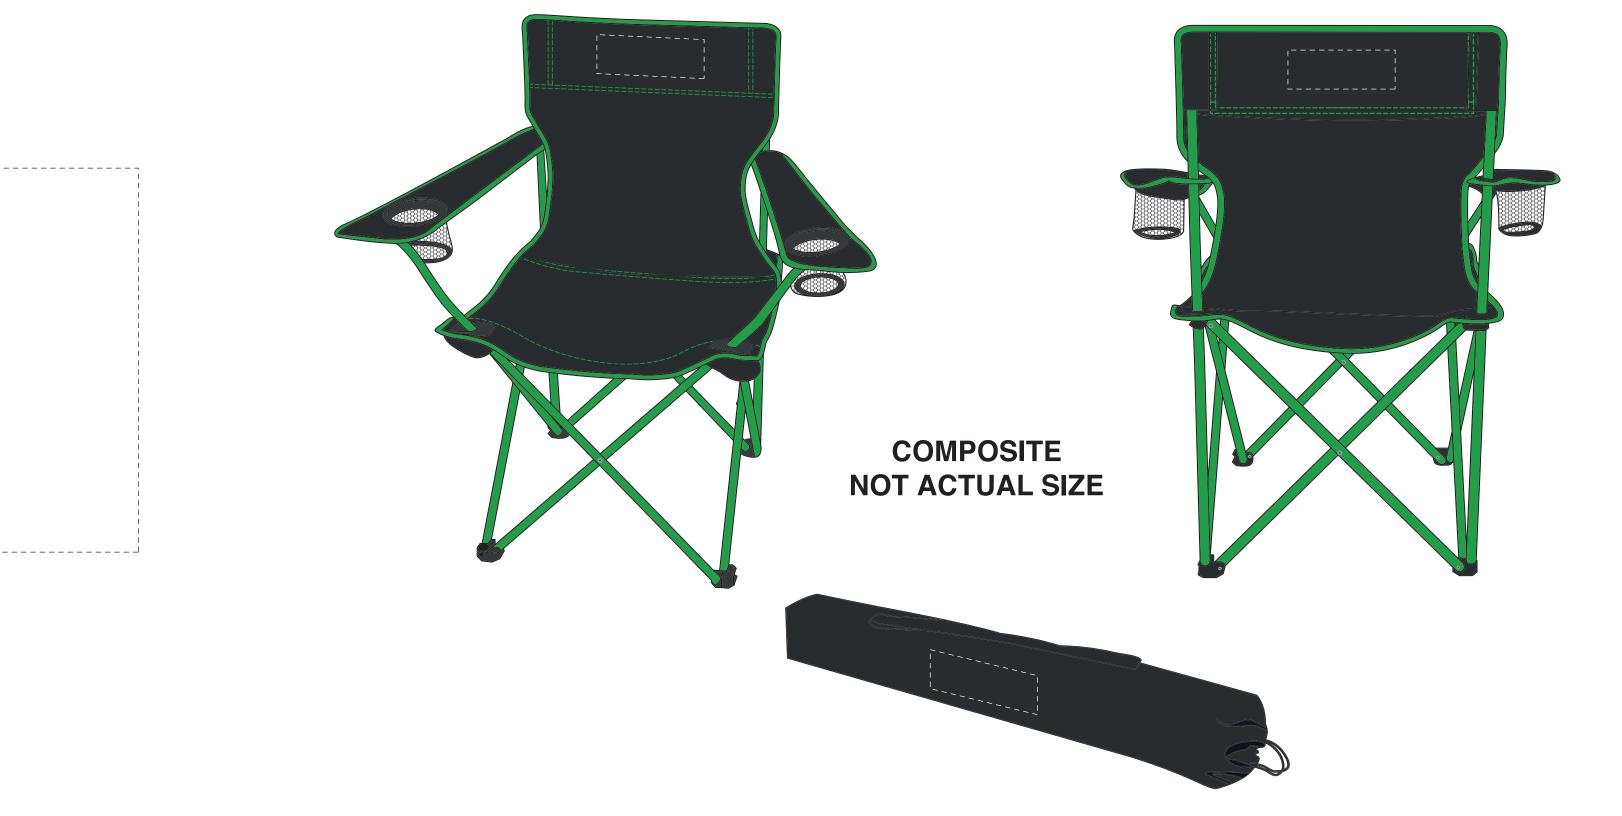

## Dashed Line For Imprint Area Only, Will Not Print.

 $\left( \right)$ 

| 1"    -<br>-<br>-<br>0.5"    -<br>-<br>- | Artist/Date:<br>Order #:<br>Ship Date:<br>Imprint Color:<br>Item Color: | Item #: 7056<br>Max Imprint Size:<br>Chair or Bag : 11" W x 4" H<br>Imprint Type : Standard Transfer | Proofing: |
|------------------------------------------|-------------------------------------------------------------------------|------------------------------------------------------------------------------------------------------|-----------|
| 0"                                       | 0.5" 1"                                                                 | ·                                                                                                    | ·         |